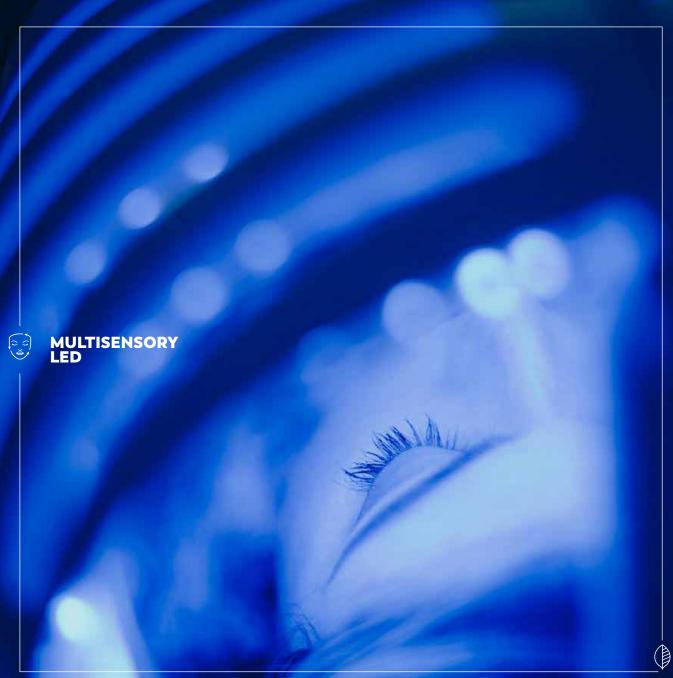

€ 100

130

€

An innovative technology to carry out highly performing photobiomodulation treatments on the entire surface of face and neck thanks to the perfect synergy of 130 LED lights with:

- Photonic beams emitted by a high power and light intensity LED system.
- WiFi Acoustics for bineural musical frequencies which favor neuronal interconnections.
- () Inhalation aromatherapy with blends of organic essential oils.

The protocols combine Multisensory Led with manual treatments and specific cosmeceutical products.

## **MULTISENSORY LED**